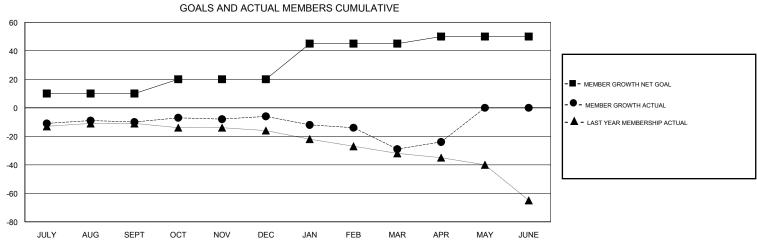

## **CINDY GREGG LOCATION OHIO GMT CA** Clubs Members RESULTS FOR 2018-2019 RESULTS FOR 2018-2019 NEW CLUB GOAL NEW CLUBS DROPPED CLUBS MEMBER GROWTH NET MEMBER GROWTH DROPPED QUARTER QUARTER GOAL ACTUAL MEMBERS ACTUAL (including transfers) 0 0 0 10 24 33 JULY/AUG/SEPT JULY/AUG/SEPT 0 10 28 23 OCT/NOV/DEC OCT/NOV/DEC 0 1 25 21 43 JAN/FEB/MAR JAN/FEB/MAR 0 0 0 5 13 8 APR/MAY/JUNE APR/MAY/JUNE